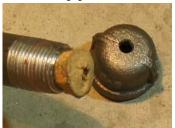

## **Assembly Instructions**

- 1. Assemble the parts listed from your favorite hardware / home store
- 2. Clean parts to remove any dirt or oil
- 3. Drill 3/16" or appropriate sized holes in end caps. Make sure screw ends of the Y Holders will fit through holes and enlarge if necessary

4. Paint or coat desired parts

- 5. Assemble base using 1 Knuckle, 3 Feet, 3- 8" long pieces of pipe. Secure Feet to pipe using screws
- 6. Attach 36" upright pipe

7. Put a small piece of cork in one end of the 4" pipes and screw end caps in place