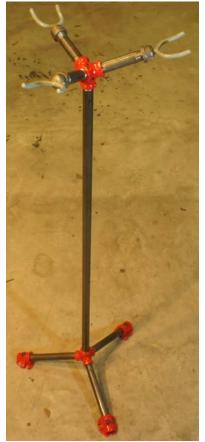

8. Screw 3 pieces of pipe into the second Knuckle and screw the "Y" Holders into each end

9. Screw top assembly onto top of 36" pipe

10. Post picture of your stand to <a href="www.facebook.com/CreateAComponent">www.facebook.com/CreateAComponent</a>

## **ENJOY YOUR STAND!!!**