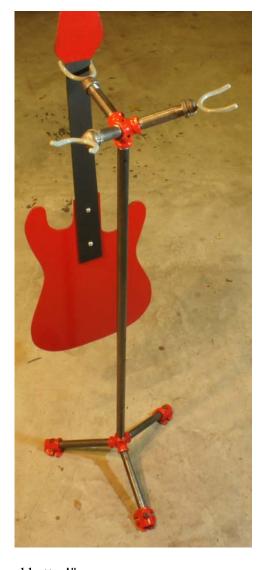

See the video at <a href="https://www.CreateAComponent.com">www.CreateAComponent.com</a> on our YouTube channel

"This stand makes my guitar sound better!"
- Aubrey Wilson, actress & musician

Thank you,
Bob Wilson
President
Bob@CreateAComponent.com

## **Assembly Instructions**

- 1. Assemble the parts listed from your favorite hardware / home store
- 2. Clean parts to remove any dirt or oil
- 3. Drill 3/16" or appropriate sized holes in end caps. Make sure screw ends of the Y Holders will fit through holes and enlarge if necessary

4. Paint or coat desired parts

- 5. Assemble base using 1 Knuckle, 3 Feet, 3- 8" long pieces of pipe. Secure Feet to pipe using screws
- 6. Attach 36" upright pipe

7. Put a small piece of cork in one end of the 4" pipes and screw end caps in place

8. Screw 3 pieces of pipe into the second Knuckle and screw the "Y" Holders into each end

9. Screw top assembly onto top of 36" pipe

10. Post picture of your stand to <a href="www.facebook.com/CreateAComponent">www.facebook.com/CreateAComponent</a>