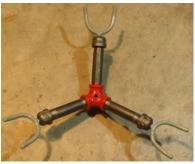

8. Screw 3 pieces of pipe into the second Knuckle and screw the "Y" Holders into each end

9. Screw top assembly onto top of 36" pipe

10. Post picture of your stand to <a href="www.facebook.com/CreateAComponent">www.facebook.com/CreateAComponent</a>