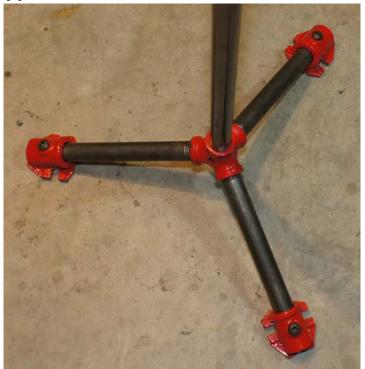

## Floor Lamp Material Checklist

- ☐ 2 Create A Component "Knuckle" Components
- ☐ 1 set of 3 Create A Component "Foot" Components
- ☐ 3 Pieces 1/2" Black Pipe 4" long
- ☐ 3 Pieces 1/2" Black Pipe 8" long
- □ 1 Piece 1/2" Black Pipe 36" long
- ☐ 3 Cast End Caps
- ☐ 3 screws 5/16" x 18 tpi
- ☐ 3 "Y" shaped tool organizers
- ☐ Paint / Coatings
- ☐ Cork or felt pads for bottom of Foot Components
- ☐ 3 Pieces of cork

4. Paint or coat desired parts

- 5. Assemble base using 1 Knuckle, 3 Feet, 3- 8" long pieces of pipe. Secure Feet to pipe using screws
- 6. Attach 36" upright pipe

7. Put a small piece of cork in one end of the 4" pipes and screw end caps in place