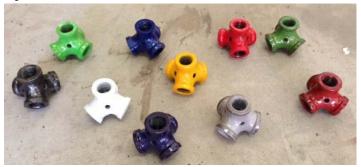

## Floor Lamp Material Checklist

- ☐ 2 Create A Component "Knuckle" Components
- ☐ 1 set of 3 Create A Component "Foot" Components
- ☐ 3 Pieces 1/2" Black Pipe 4" long
- ☐ 3 Pieces 1/2" Black Pipe 8" long
- □ 1 Piece 1/2" Black Pipe 36" long
- ☐ 3 Cast End Caps
- ☐ 3 screws 5/16" x 18 tpi
- ☐ 3 "Y" shaped tool organizers
- ☐ Paint / Coatings
- ☐ Cork or felt pads for bottom of Foot Components
- ☐ 3 Pieces of cork

4. Paint or coat desired parts

- 5. Assemble base using 1 Knuckle, 3 Feet, 3- 8" long pieces of pipe. Secure Feet to pipe using screws
- 6. Attach 36" upright pipe

7. Put a small piece of cork in one end of the 4" pipes and screw end caps in place